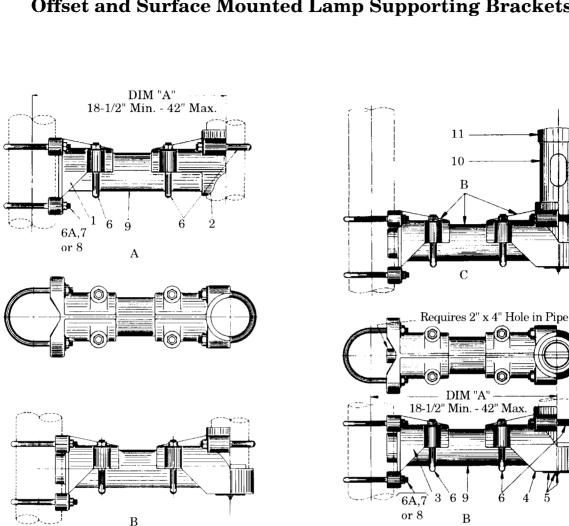

## **Offset and Surface Mounted Lamp Supporting Brackets**

For mounting Crossing Signal Light Units with standard junction box crossarms at one side of the mast, as necessitated by obstructions to the view, or for mounting extra light units for warnings along side-roads etc.

Type 3565-267 Supporting Bracket consists of castings and a length of 4" I.D. pipe which may be varied in length to provide an offset of the dowel mast of

18-1/2" minimum, up to 42" max-imum. The inner bracket, with appropriate "U" Bolts, will fit a 4" or 5" mast. Also available for surface mounting of crossing signals.

Either one-way or two-way indication light assemblies may be mounted on the dowel masts which can be turned in the socket to any desired angle.

## Offset and Surface Mounted Lamp Supporting Brackets

| Reference | Description                                                                                                                               | Part No.   |
|-----------|-------------------------------------------------------------------------------------------------------------------------------------------|------------|
| А         | Upper Supporting Bracket Assembly (Specify Dimension "A" in inches)                                                                       | 3565-165   |
| В         | Lower Supporting Bracket Assembly (Specify Dimension "A" in inches)                                                                       | 3565-167   |
| С         | Supporting Bracket and Dowel Mast Assembly (Specify Dimension "A" in inches). Specify 4" or 5" mast or surface mount                      | 3565-267   |
| D         | Dual Support Surface Mounted Bracket and Mast Assembly for Signals,<br>Signs, and Bell. Includes Ref. A, B and 72" Dowel Mast (not shown) | 3565-268   |
|           | REPLACEMENT PARTS                                                                                                                         | I          |
| 1         | Inner Support Without Wire Access                                                                                                         | 3565-A-169 |
| 2         | Outer Support, Mid Mast                                                                                                                   | 3565-A-164 |
| 3         | Inner Support With Wire Access                                                                                                            | 3565-A-168 |
| 4         | Outer Support, Bottom of Mast                                                                                                             | 3565-A-166 |
| 5         | Wire Opening Cover and Clamp Sub-Assembly                                                                                                 | 3565-162-A |
| 6         | "U" Bolt for 4" I.D. Pipe                                                                                                                 | 3565-163-X |
| 6A        | "U" Bolt for 4" I.D. Mast                                                                                                                 | 3364-2-X   |
| 7         | "U" Bolt for 5" I.D. Mast                                                                                                                 | 1264-5-X   |
| 8         | "U" Bolt for 6" I.D. Mast                                                                                                                 | 1264-6-X   |
| 9         | Pipe, 4" I.D. (Length as Required)                                                                                                        |            |
| 10        | Dowel Mast, 4" I.D. x 14" Long (May be turned in socket to any angle)                                                                     | 714-8      |
| 11        | Pinnacle                                                                                                                                  | 110-A-6    |