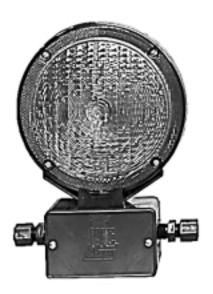

## Gate Lights

**Type 1592** 

Western-Cullen-Hayes Gate Lights come in three distinct styles; , the Type 1591 with a 4-1/8" diameter red bullseye lens and the Type 1592 with a 7" diameter lens. All of our gate lights are a light weight design that use a S.C.C.B. style S-8 or S-11 lamp bulb with a 1-1/4" light center. Junction boxes and lenses are made of high-impact plastic. Cable grips of the appropriate diameter are provided with each light as is all nec-essary mounting hardware.

| Reference No.     | Description                                     | Part No.        |  |
|-------------------|-------------------------------------------------|-----------------|--|
| A                 | Tip Light (one cable grip, one hole plug) shown | 1592-3          |  |
| В                 | Mid and Butt Light (two cable grips)            | 1592-4          |  |
| REPLACEMENT PARTS |                                                 |                 |  |
| 1                 | Light Frame and Socket                          | 90847-2         |  |
| 2                 | Lens Only                                       | 90847-1         |  |
| 3                 | 8-32 x 1/4" Round Head Machine Screw            | AA-10-BB-3-0025 |  |
| 4                 | Light Junction Box                              | 1591-30-M       |  |
| 5                 | Light Junction Box Cover                        | 1591-31         |  |
| 6                 | Gasket                                          | 1591-32         |  |
| 7                 | 8-32 x 1/2" Round Head Machine Screw            | AA-10-BB-3-005  |  |
| 8                 | Male Connector                                  | 1590-35-A       |  |
| 9                 | Ferrule Nut                                     | 1590-35-B       |  |
| 10                | Hole Plug                                       | 1590-9          |  |
| 12                | 7/16" Elastic Stop Nut                          | BC-12-MM-3      |  |
| 13                | Hardware Kit (not shown)                        | 1590-25         |  |