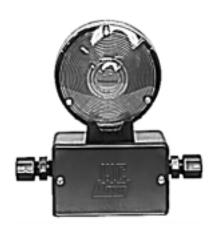

## Gate Lights

**Type 1592** 

Western-Cullen-Hayes Gate Lights come in three distinct styles; , the Type 1591 with a 4-1/8" diameter red bullseye lens and the Type 1592 with a 7" diameter lens. All of our gate lights are a light weight design that use a S.C.C.B. style S-8 or S-11 lamp bulb with a 1-1/4" light center. Junction boxes and lenses are made of high-impact plastic. Cable grips of the appropriate diameter are provided with each light as is all nec-essary mounting hardware.

## Type 1591 Gate Light

| Reference No.     | Description                                     | Part No.       |  |
|-------------------|-------------------------------------------------|----------------|--|
| A                 | Tip Light (one cable grip, one hole plug) shown | 1591-3         |  |
| В                 | Mid and Butt Light (two cable grips)            | 1591-4         |  |
| REPLACEMENT PARTS |                                                 |                |  |
| 1                 | Light Head Assembly                             | 90837          |  |
| 2                 | Lens Only                                       | 90837-1        |  |
| 3                 | 6-32 x 3/4" Self Tapping Screw                  | 90837-8        |  |
| 4                 | Light Junction Box                              | 1591-30-M      |  |
| 5                 | Light Junction Box Cover                        | 1591-31        |  |
| 6                 | Gasket                                          | 1591-32        |  |
| 7                 | 8-32 x 1/2" Round Head Machine Screw            | AA-10-BB-3-005 |  |
| 8                 | Male Connector                                  | 1590-35-A      |  |
| 9                 | Ferrule Nut                                     | 1590-35-B      |  |
| 10                | Hole Plug                                       | 1590-9         |  |
| 11                | Hardware Kit (not shown)                        | 1590-25        |  |
| 12                | 7/16" Plain Washer                              | PP-00-AN-3     |  |
| 13                | 7/16" Lockwasher                                | RR-00-AN-3     |  |
| 14                | 7/16" Hex Nut                                   | KK-12-MM-3     |  |