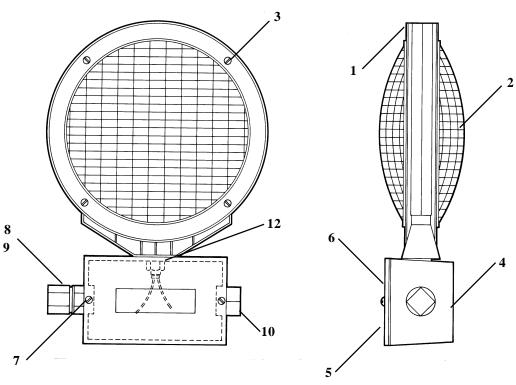

| Reference No.     | Description                                     | Part No.        |  |
|-------------------|-------------------------------------------------|-----------------|--|
| A                 | Tip Light (one cable grip, one hole plug) shown | 1592-3          |  |
| В                 | Mid and Butt Light (two cable grips)            | 1592-4          |  |
| REPLACEMENT PARTS |                                                 |                 |  |
| 1                 | Light Frame and Socket                          | 90847-2         |  |
| 2                 | Lens Only                                       | 90847-1         |  |
| 3                 | 8-32 x 1/4" Round Head Machine Screw            | AA-10-BB-3-0025 |  |
| 4                 | Light Junction Box                              | 1591-30-M       |  |
| 5                 | Light Junction Box Cover                        | 1591-31         |  |
| 6                 | Gasket                                          | 1591-32         |  |
| 7                 | 8-32 x 1/2" Round Head Machine Screw            | AA-10-BB-3-005  |  |
| 8                 | Male Connector                                  | 1590-35-A       |  |
| 9                 | Ferrule Nut                                     | 1590-35-B       |  |
| 10                | Hole Plug                                       | 1590-9          |  |
| 12                | 7/16" Elastic Stop Nut                          | BC-12-MM-3      |  |
| 13                | Hardware Kit (not shown)                        | 1590-25         |  |