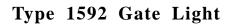

| Reference No.     | Description                                     | Part No.        |  |
|-------------------|-------------------------------------------------|-----------------|--|
| A                 | Tip Light (one cable grip, one hole plug) shown | 1592-3          |  |
| В                 | Mid and Butt Light (two cable grips)            | 1592-4          |  |
| REPLACEMENT PARTS |                                                 |                 |  |
| 1                 | Light Frame and Socket                          | 90847-2         |  |
| 2                 | Lens Only                                       | 90847-1         |  |
| 3                 | 8-32 x 1/4" Round Head Machine Screw            | AA-10-BB-3-0025 |  |
| 4                 | Light Junction Box                              | 1591-30-M       |  |
| 5                 | Light Junction Box Cover                        | 1591-31         |  |
| 6                 | Gasket                                          | 1591-32         |  |
| 7                 | 8-32 x 1/2" Round Head Machine Screw            | AA-10-BB-3-005  |  |
| 8                 | Male Connector                                  | 1590-35-A       |  |
| 9                 | Ferrule Nut                                     | 1590-35-B       |  |
| 10                | Hole Plug                                       | 1590-9          |  |
| 12                | 7/16" Elastic Stop Nut                          | BC-12-MM-3      |  |
| 13                | Hardware Kit (not shown)                        | 1590-25         |  |