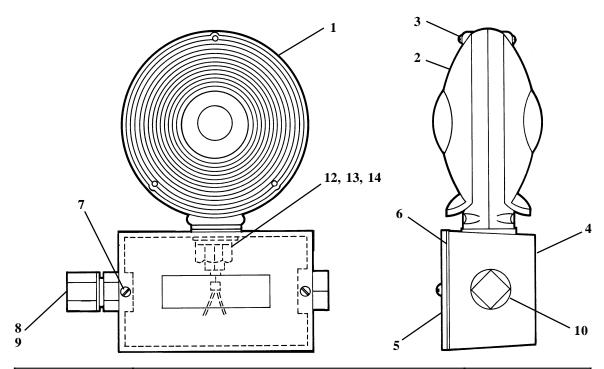

## Type 1591 Gate Light

| Reference No.     | Description                                     | Part No.       |  |
|-------------------|-------------------------------------------------|----------------|--|
| A                 | Tip Light (one cable grip, one hole plug) shown | 1591-3         |  |
| В                 | Mid and Butt Light (two cable grips)            | 1591-4         |  |
| REPLACEMENT PARTS |                                                 |                |  |
| 1                 | Light Head Assembly                             | 90837          |  |
| 2                 | Lens Only                                       | 90837-1        |  |
| 3                 | 6-32 x 3/4" Self Tapping Screw                  | 90837-8        |  |
| 4                 | Light Junction Box                              | 1591-30-M      |  |
| 5                 | Light Junction Box Cover                        | 1591-31        |  |
| 6                 | Gasket                                          | 1591-32        |  |
| 7                 | 8-32 x 1/2" Round Head Machine Screw            | AA-10-BB-3-005 |  |
| 8                 | Male Connector                                  | 1590-35-A      |  |
| 9                 | Ferrule Nut                                     | 1590-35-B      |  |
| 10                | Hole Plug                                       | 1590-9         |  |
| 11                | Hardware Kit (not shown)                        | 1590-25        |  |
| 12                | 7/16" Plain Washer                              | PP-00-AN-3     |  |
| 13                | 7/16" Lockwasher                                | RR-00-AN-3     |  |
| 14                | 7/16" Hex Nut                                   | KK-12-MM-3     |  |

| Reference No.     | Description                                     | Part No.        |  |
|-------------------|-------------------------------------------------|-----------------|--|
| A                 | Tip Light (one cable grip, one hole plug) shown | 1592-3          |  |
| В                 | Mid and Butt Light (two cable grips)            | 1592-4          |  |
| REPLACEMENT PARTS |                                                 |                 |  |
| 1                 | Light Frame and Socket                          | 90847-2         |  |
| 2                 | Lens Only                                       | 90847-1         |  |
| 3                 | 8-32 x 1/4" Round Head Machine Screw            | AA-10-BB-3-0025 |  |
| 4                 | Light Junction Box                              | 1591-30-M       |  |
| 5                 | Light Junction Box Cover                        | 1591-31         |  |
| 6                 | Gasket                                          | 1591-32         |  |
| 7                 | 8-32 x 1/2" Round Head Machine Screw            | AA-10-BB-3-005  |  |
| 8                 | Male Connector                                  | 1590-35-A       |  |
| 9                 | Ferrule Nut                                     | 1590-35-B       |  |
| 10                | Hole Plug                                       | 1590-9          |  |
| 12                | 7/16" Elastic Stop Nut                          | BC-12-MM-3      |  |
| 13                | Hardware Kit (not shown)                        | 1590-25         |  |