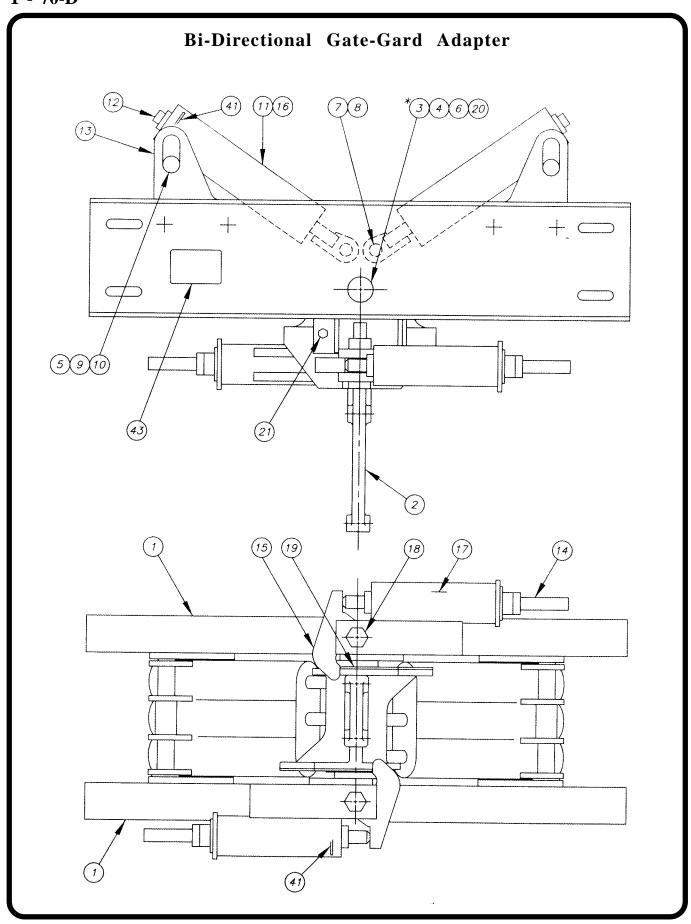

## Bi-Directional Gate-Gard Adapter Parts

| Reference | Quantity | Description               | Part No.     |
|-----------|----------|---------------------------|--------------|
| 1         | 2        | Cross Channel             | C-1034-2     |
| 2         | 1        | Gate Arm Adapter          | C-1037-1     |
| 3         | 2        | Hinge Pin Bushing*        | A-1289       |
| 4         | 1        | Thrust Washer             | 81-1029      |
| 5         | 2        | Thrust Washer             | A-1290       |
| 6         | 1        | Hinge Pin                 | A-1298-1     |
| 7         | 2        | Spring Rod Connecting Pin | A-1299-1     |
| 8         | 4        | Spring Rod Spacer         | A-1300-1     |
| 9         | 2        | Return Spring Housing Pin | A-1301-1     |
| 10        | 2        | Spring Pin Spacer         | A-1302-1     |
| 11        | 2        | Return Spring Housing     | B-1069-2     |
| 12        | 6        | Spring Connecting Rod     | A-1306-2     |
| 13        | 4        | Spring Anchor Bracket     | A-1309-1     |
| 14        | 2        | Latch Spring Rod          | A-1313-1     |
| 15        | 2        | Latch Hook                | B-1071-1     |
| 16        | 6        | Return Spring             | A-1148-6     |
| 17        | 2        | Latch Spring              | A-1148-3     |
| 18        | 2        | Latch Hook Pivot Pin      | A-1315       |
| 19        | 2        | Wear Plate                | B-1074       |
| 20        | 1        | Lower Hinge Bracket       | A-1288-1     |
| 21        | 2        | Brass Shear Pin           | 38-0027-13-1 |
| 41        | 36       | 1 15/16 OD Washer         | A-1435       |
| 43        | 1        | Nameplate                 | A-1430       |
|           |          | *Welded Adapter Only      |              |