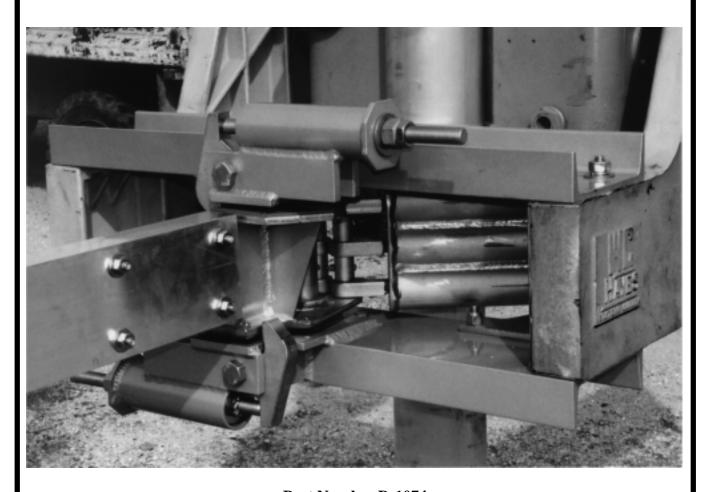

## **Bi-directional Gate Gard**

Reduce the cost of crossing gate arm maintenance, and ensure that your gate mechanisms operate properly. Western-Cullen-Hayes announces the latest in our line of money saving products, the Bi-directional or two-way "Gate Gard." The new Bi-directional "Gate Gard" incorporates the same, proven, latch hook and return spring package design features as our single direction "Gate Gard." Now we have the capability of protecting gate arms that are impacted from the back as well as the front. This feature is particularly important when a motor vehicle tries to go around lowered gates and strikes the arm from behind. In ordinary spring loaded adapters this action would break the arm and in some cases bend or even break the adapter. Please contact Western-Cullen-Hayes for details on the new Bi-directional "Gate Gard."

Part Number D-1074