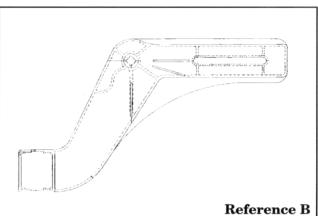

## **Gate and Counterweight Support Arms**

| Ref. No. | Description                                                                                                                  | Part No. |
|----------|------------------------------------------------------------------------------------------------------------------------------|----------|
| A        | Gate Support Arm, left hand, cast iron, for roadway arm up to 24'.                                                           | 3565-101 |
| В        | Counterweight arm, right hand, cast iron.                                                                                    | 3565-103 |
| С        | Counterweight arm, left hand cast iron. (Not shown).                                                                         | 3565-102 |
| D        | Sidewalk gate arm support.                                                                                                   | 3565-111 |
| Е        | Counterweight arm, right hand, aluminum.                                                                                     | 3570-112 |
| F        | Counterweight arm, left hand, aluminum. (Not shown).                                                                         | 3570-113 |
| G        | Counterweight extension arm, steel for use with cast iron counterweight support arms and gates longer than 32'. (Not shown). | 3565-174 |