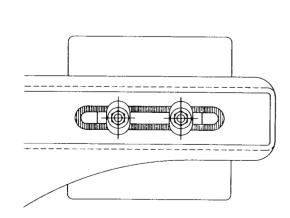

# Square Double Slot Counterweights on Aluminum Counterweight Arms

Inside View, Arm Horizontal

Outside view, Arm Vertical

#### **Double Slot Counterweight Assembly**