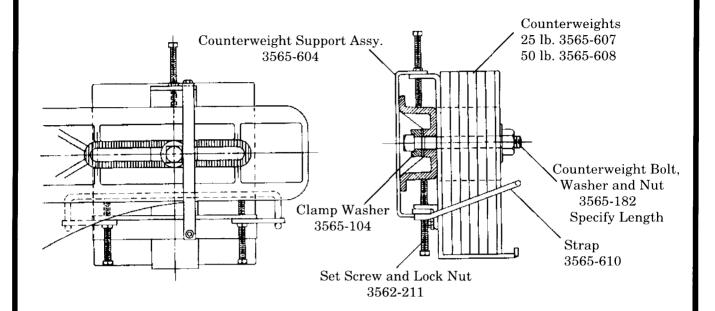

### Square Single Slot Counterweights on Cast Iron Counterweight Arms with **Counterweight Support Assembly**

#### Single Slot Counterweight Assembly

Single Slot Counterweight Assembly With Extension Arm For Use With Gate Arms Longer Than 32 Feet.