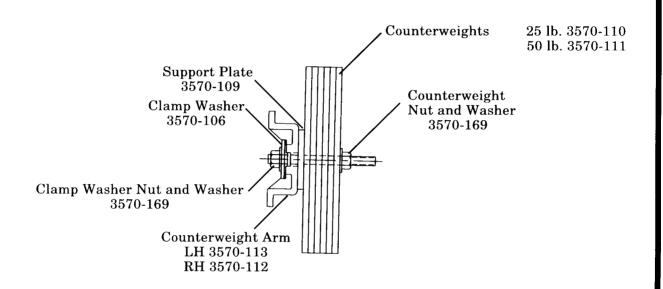

# Square Double Slot Counterweights on Aluminum Counterweight Arms

Inside View, Arm Horizontal

Outside view, Arm Vertical

#### **Double Slot Counterweight Assembly**