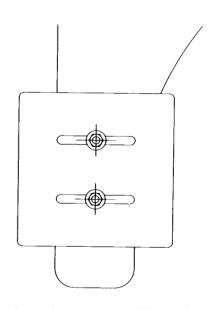

# Square Double Slot Counterweights on Aluminum Counterweight Arms

Inside View, Arm Horizontal

Outside view, Arm Vertical

#### **Double Slot Counterweight Assembly**