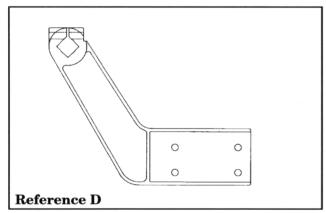

## **Gate and Counterweight Support Arms**

| Ref. No. | Description                                                                                                                  | Part No. |
|----------|------------------------------------------------------------------------------------------------------------------------------|----------|
| A        | Gate Support Arm, left hand, cast iron, for roadway arm up to 24'.                                                           | 3565-101 |
| В        | Counterweight arm, right hand, cast iron.                                                                                    | 3565-103 |
| С        | Counterweight arm, left hand cast iron. (Not shown).                                                                         | 3565-102 |
| D        | Sidewalk gate arm support.                                                                                                   | 3565-111 |
| Е        | Counterweight arm, right hand, aluminum.                                                                                     | 3570-112 |
| F        | Counterweight arm, left hand, aluminum. (Not shown).                                                                         | 3570-113 |
| G        | Counterweight extension arm, steel for use with cast iron counterweight support arms and gates longer than 32'. (Not shown). | 3565-174 |