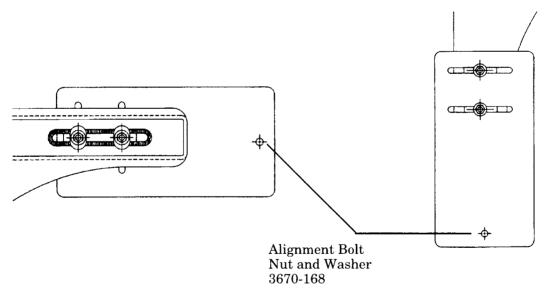

# Square Double Slot Counterweights on Aluminum Counterweight Arms

Inside View, Arm Horizontal

Outside view, Arm Vertical

#### **Double Slot Counterweight Assembly**