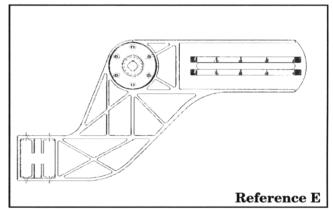

## **Gate and Counterweight Support Arms**

| Ref. No. | Description                                                                                                                  | Part No. |
|----------|------------------------------------------------------------------------------------------------------------------------------|----------|
| A        | Gate Support Arm, left hand, cast iron, for roadway arm up to 24'.                                                           | 3565-101 |
| В        | Counterweight arm, right hand, cast iron.                                                                                    | 3565-103 |
| С        | Counterweight arm, left hand cast iron. (Not shown).                                                                         | 3565-102 |
| D        | Sidewalk gate arm support.                                                                                                   | 3565-111 |
| Е        | Counterweight arm, right hand, aluminum.                                                                                     | 3570-112 |
| F        | Counterweight arm, left hand, aluminum. (Not shown).                                                                         | 3570-113 |
| G        | Counterweight extension arm, steel for use with cast iron counterweight support arms and gates longer than 32'. (Not shown). | 3565-174 |