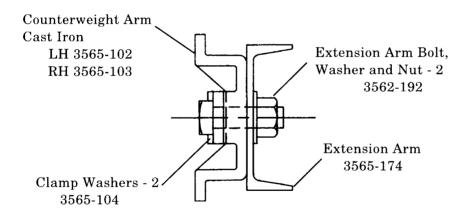

## **Gate and Counterweight Support Arms**

| Ref. No. | Description                                                                                                                  | Part No. |
|----------|------------------------------------------------------------------------------------------------------------------------------|----------|
| A        | Gate Support Arm, left hand, cast iron, for roadway arm up to 24'.                                                           | 3565-101 |
| В        | Counterweight arm, right hand, cast iron.                                                                                    | 3565-103 |
| С        | Counterweight arm, left hand cast iron. (Not shown).                                                                         | 3565-102 |
| D        | Sidewalk gate arm support.                                                                                                   | 3565-111 |
| Е        | Counterweight arm, right hand, aluminum.                                                                                     | 3570-112 |
| F        | Counterweight arm, left hand, aluminum. (Not shown).                                                                         | 3570-113 |
| G        | Counterweight extension arm, steel for use with cast iron counterweight support arms and gates longer than 32'. (Not shown). | 3565-174 |

#### Single Slot Counterweight Assembly

Single Slot Counterweight Assembly With Extension Arm For Use With Gate Arms Longer Than 32 Feet.