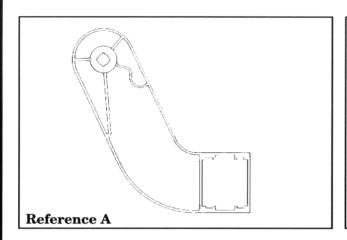

## **Gate and Counterweight Support Arms**

| Ref. No. | Description                                                                                                                  | Part No. |
|----------|------------------------------------------------------------------------------------------------------------------------------|----------|
| A        | Gate Support Arm, left hand, cast iron, for roadway arm up to 24'.                                                           | 3565-101 |
| В        | Counterweight arm, right hand, cast iron.                                                                                    | 3565-103 |
| С        | Counterweight arm, left hand cast iron. (Not shown).                                                                         | 3565-102 |
| D        | Sidewalk gate arm support.                                                                                                   | 3565-111 |
| Е        | Counterweight arm, right hand, aluminum.                                                                                     | 3570-112 |
| F        | Counterweight arm, left hand, aluminum. (Not shown).                                                                         | 3570-113 |
| G        | Counterweight extension arm, steel for use with cast iron counterweight support arms and gates longer than 32'. (Not shown). | 3565-174 |