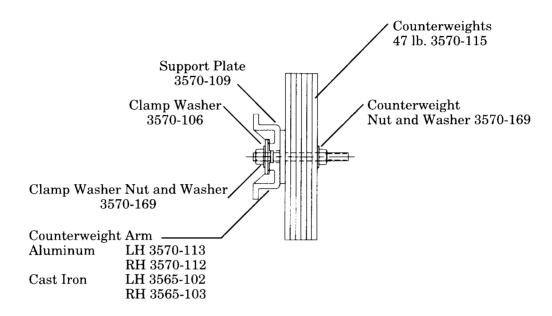

## **Gate and Counterweight Support Arms**

| Ref. No. | Description                                                                                                                  | Part No. |
|----------|------------------------------------------------------------------------------------------------------------------------------|----------|
| A        | Gate Support Arm, left hand, cast iron, for roadway arm up to 24'.                                                           | 3565-101 |
| В        | Counterweight arm, right hand, cast iron.                                                                                    | 3565-103 |
| С        | Counterweight arm, left hand cast iron. (Not shown).                                                                         | 3565-102 |
| D        | Sidewalk gate arm support.                                                                                                   | 3565-111 |
| Е        | Counterweight arm, right hand, aluminum.                                                                                     | 3570-112 |
| F        | Counterweight arm, left hand, aluminum. (Not shown).                                                                         | 3570-113 |
| G        | Counterweight extension arm, steel for use with cast iron counterweight support arms and gates longer than 32'. (Not shown). | 3565-174 |

# Oblong Counterweights on Cast Iron or Aluminum Counterweight Arms

Inside View, Arm Horizontal

Outside View, Arm Vertical

### Oblong Counterweight Assembly