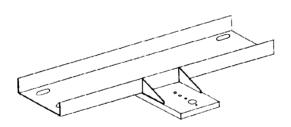

## Pivot Type Breakaway Adapter

Install brass shear bolts in holes as instructed below. Gate arm length is measured from the centerline of the signal mast.

0 - 18' Gate Arms - Holes 2 and 3 19'- 28' Gate Arms - Holes 1 and 2 Over 29' Gate Arms - Holes 1, 2 and 3

38-0027-60 Conversion Bracket

38-0026-251-2 Cast Adaptor 38-0027-13 Brass Shear Bolts