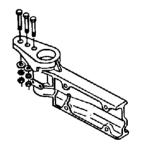

## Pivot Type Breakaway Adapter

Install brass shear bolts in holes as instructed below. Gate arm length is measured from the centerline of the signal mast.

0 - 18' Gate Arms - Holes 2 and 3 19'- 28' Gate Arms - Holes 1 and 2 Over 29' Gate Arms - Holes 1, 2 and 3

38-0027-60 Conversion Bracket

38-0026-251-2 Cast Adaptor 38-0027-13 Brass Shear Bolts