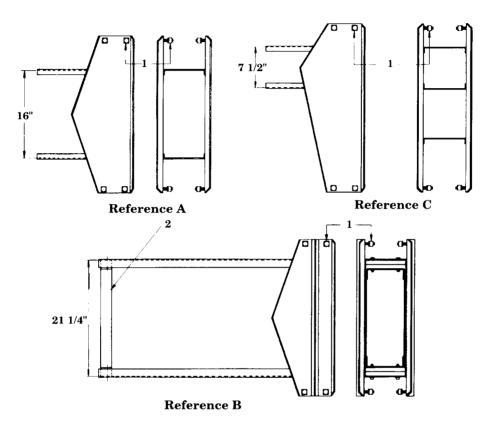

## Gate Arm Adapters For Model 10 Signals Types 3565-105, 3565-105X, 3565-205

| Reference         | Description                                                                                                                     | Part No.   |  |
|-------------------|---------------------------------------------------------------------------------------------------------------------------------|------------|--|
| A                 | Gate arm adapter for use with wooden roadway arms 14' to 38' long inclusive. (Includes item 1)                                  | 3565-105   |  |
| В                 | Same as reference A, but for use with wooden roadway arms 39' to 44' long inclusive. (Includes items 1, 2, and shipping blocks) | 3565-105-X |  |
| С                 | Same as reference A, but for use with wooden sidewalk arms 18' long or less. (Includes item 1)                                  | 3565-205   |  |
| Replacement Parts |                                                                                                                                 |            |  |
| 1                 | Mach. bolt, 1/2"-13 x 1-3/4" hex head square nut and lockwasher                                                                 | 3565-116   |  |
| 2                 | Inner brace                                                                                                                     | 3565-113   |  |