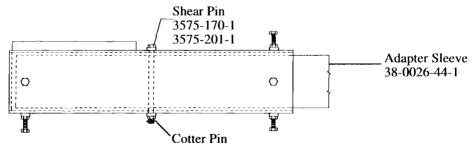

Back View of Adapter 3575-185 Complete

Insert shear pin; #3575-170-1 for 0-26' gate arms or #3575-201-1 for gate arms over 26', or in high wind areas.