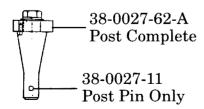

## Pivot Type Breakaway Adapter

Install brass shear bolts in holes as instructed below. Gate arm length is measured from the centerline of the signal mast.

0 - 18' Gate Arms - Holes 2 and 3 19'- 28' Gate Arms - Holes 1 and 2 Over 29' Gate Arms - Holes 1, 2 and 3

38-0027-60 Conversion Bracket

38-0026-251-2 Cast Adaptor 38-0027-13 Brass Shear Bolts