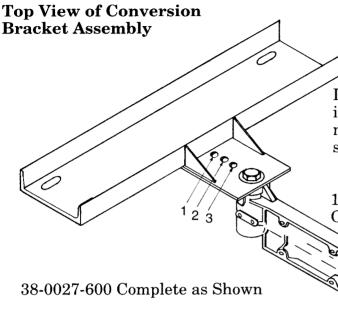

## Pivot Type Breakaway Adapter

Install brass shear bolts in holes as instructed below. Gate arm length is measured from the centerline of the signal mast.

0 - 18' Gate Arms - Holes 2 and 3 19'- 28' Gate Arms - Holes 1 and 2 Over 29' Gate Arms - Holes 1, 2 and 3

38-0027-60 Conversion Bracket

38-0026-251-2 Cast Adaptor 38-0027-13 Brass Shear Bolts