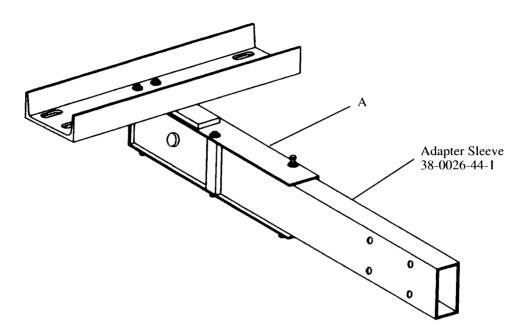

## **Channel Type Breakaway Adapter**

| Ref. No. | Description                                                          | Part No. |
|----------|----------------------------------------------------------------------|----------|
| A        | Adapter complete, for fiberglass arm.                                | 3575-177 |
| В        | Adapter, complete, for aluminum arm less adapter sleeve. (Not shown) | 3575-250 |