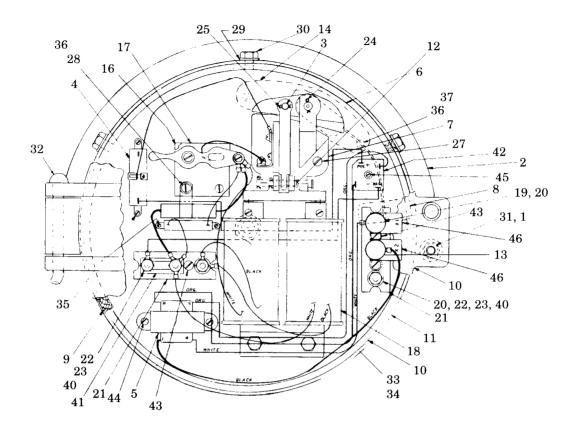

## Model 0666 115 VAC Warning Bell

| Ref. | Description                      | Part Number  |
|------|----------------------------------|--------------|
| 1    | Push Nut                         | 970-45       |
| 2    | Rain Shield                      | 1208-CA      |
| 3    | 1/4" X 1 1/4" Clevis Pin         | 1209-16      |
| 4    | Resistor Sub-Assembly            | 1210-42-1    |
| 5    | Transformer Assembly 0666 Bell   | 37-1050-41-5 |
| 6    | Gong                             | 1211         |
| 7    | Movement Base Sub-Assembly       | 1215**       |
| a)te | Movement Base Sub-Assemby        | 1209-1       |
| *    | Armature & Pins Sub-Assembly     | 1209-2       |
| *    | Operating Link                   | 1209-4       |
| *    | 1/4" x 2" Clevis Pin             | 1209-17      |
| *    | Contact Arm                      | 1210-5       |
| 8    | Oscillator & Hammer Sub-Assembly | 1215-1**     |
| ***  | Oscillator                       | 1209-11      |
| **   | Hammer & Reinforcement Spring    | 1210-17      |

## Model 0666 115 VAC Parts List - Continued

| Ref. | Description                    | Part Number     |
|------|--------------------------------|-----------------|
| 9    | Packing Strip for Cover        | 1217-2          |
| 10   | Bell Cover                     | 1219-2-M        |
| 11   | Case                           | 1220-3          |
| 12   | 3/16" X 1" Clevis Pin          | 1209-15         |
| 13   | Insulating Cap Black           | R-2000-1        |
| 14   | Dust Guard-Felt                | 1248-15-1       |
| 16   | Contact Block Insulator        | 1249-16-1       |
| 17   | Contact Block Sub-Assembly     | 1249-26-1       |
| 18   | Coil & Core Assembly           | 1249-30         |
| 19   | Insulating Cap Red             | R-2000-1-R      |
| 20   | Insulating Sleeve 1-1/2" Lg    | R-2000-2-B      |
| 21   | Terminal Strip                 | 2508-69-3       |
| 22   | Washer                         | 10708           |
| 23   | Binding Nut                    | 10706           |
| 24   | 1/16" X 1/2" Cotter Pin        | VV-00-AZ-3-005  |
| 25   | 1/16" X 3/8" Cotter Pin        | VV-00-AZ-3-0037 |
| 27   | 1/4"-20 X 7/8" Filister Screw  | AA-16-EE-3-0087 |
| 28   | 10-32 X 1" Filister Screw      | AA-16-DD-3-01   |
| 29   | .328" Brass Washer             | PP-00-AK-8      |
| 30   | 5/16"-18 X 3/4" Hex Bolt       | BB-12-GG-3-0062 |
| 31   | 5/16"-18 X 1" Hex Bolt         | BB-12-GG-3-01   |
| 32   | 3/8" X 3-1/2" Rivet            | 1249-40         |
| 33   | 1/2"-13 X 7/8" Hex Screw       | BB-12-PP-3-0087 |
| 34   | 1/2" Split Lockwasher          | RR-00-AP-3      |
| 35   | #6-32 X 1/4" Round Head Screw  | AA-10-AA-3-0025 |
| 36   | #10 Steel Washer               | PP-00-AH-3      |
| 37   | #10-32 X 1/4" Round Head Screw | AA-10-DD-3-0025 |
| 38   | Cable Ties                     | MC-126-00027    |
| 39   | #8-32 X 3/4" Round Head Screw  | AA-10-BB-3-0075 |
| 40   | Clamp Nut                      | 10707           |
| 41   | Shunting Plate                 | 7323-2          |
| 42   | Bridge Rectifier               | 1210-45         |
| 43   | 1/4-20 X 3/4" Filister Screw   | AA-16-EE-3-0075 |
| 44   | #8-32 X 1/4" Mach Screw        | AA-10-BB-3-0025 |
| 45   | #8-32 X 1/2" Mach Screw        | AA-10-BB-3-005  |
| 46   | White Marking Tag              | 16222-W         |